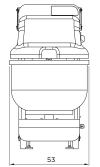

## Technical details

| Model                     | bt 12             | b† 근 <mark></mark> | bt 48             |
|---------------------------|-------------------|--------------------|-------------------|
| Flour capacity            | 1.3 - 8 kg        | 2 - 15 kg          | 3 - 30 kg         |
| Dough capacity            | 2 - 12 kg         | 3 - 24 kg          | 5 - 48 kg         |
| Bowl capacity             | 27 l              | 35 I               | 60 I              |
| Bowl size (cm)            | ø 38 - h 25       | ø 43 - h 30        | ø 50 - h 34       |
| Voltage                   | 400V three-phase* | 400V three-phase*  | 400V three-phase* |
| Power                     | 1100 W            | 1500 W             | 1500 W            |
| Speed steps               | 5 speed steps     | 5 speed steps      | 5 speed steps     |
| Strokes (strokes/min)     | from 30 to 65     | from 30 to 65      | from 30 to 65     |
| Dimensions LxWxH (cm)     | 44x70x86          | 45x71x91           | 53x79x96          |
| Weight                    | 128 kg            | 140 kg             | 154 kg            |
| Product code              | BT1240059         | BT2440059          | BT4840059         |
| Timer                     | App MixDrive      | App MixDrive       | App MixDrive      |
| Packaging dimensions (cm) | 55x81x110         | 55x81x110          | 63x89x116         |
| Packaging weight          | 150 kg            | 165 kg             | 200 kg            |