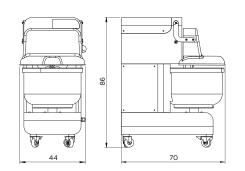

## Technical details

| Model                     | bt 12             | b† 근 <mark></mark> | bt 48             |
|---------------------------|-------------------|--------------------|-------------------|
| Flour capacity            | 1.3 - 8 kg        | 2 - 15 kg          | 3 - 30 kg         |
| Dough capacity            | 2 - 12 kg         | 3 - 24 kg          | 5 - 48 kg         |
| Bowl capacity             | 27 l              | 35 I               | 60 I              |
| Bowl size (cm)            | ø 38 - h 25       | ø 43 - h 30        | ø 50 - h 34       |
| Voltage                   | 400V three-phase* | 400V three-phase*  | 400V three-phase* |
| Power                     | 1100 W            | 1500 W             | 1500 W            |
| Speed steps               | 5 speed steps     | 5 speed steps      | 5 speed steps     |
| Strokes (strokes/min)     | from 30 to 65     | from 30 to 65      | from 30 to 65     |
| Dimensions LxWxH (cm)     | 44x70x86          | 45x71x91           | 53x79x96          |
| Weight                    | 128 kg            | 140 kg             | 154 kg            |
| Product code              | BT1240059         | BT2440059          | BT4840059         |
| Timer                     | App MixDrive      | App MixDrive       | App MixDrive      |
| Packaging dimensions (cm) | 55x81x110         | 55x81x110          | 63x89x116         |
| Packaging weight          | 150 kg            | 165 kg             | 200 kg            |