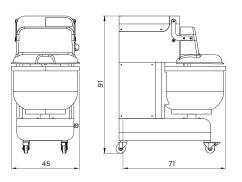

## Technical details

| Model                     | bt 12             | b† 근 <mark></mark> | bt 48             |
|---------------------------|-------------------|--------------------|-------------------|
| Flour capacity            | 1.3 - 8 kg        | 2 - 15 kg          | 3 - 30 kg         |
| Dough capacity            | 2 - 12 kg         | 3 - 24 kg          | 5 - 48 kg         |
| Bowl capacity             | 27 l              | 35 I               | 60 I              |
| Bowl size (cm)            | ø 38 - h 25       | ø 43 - h 30        | ø 50 - h 34       |
| Voltage                   | 400V three-phase* | 400V three-phase*  | 400V three-phase* |
| Power                     | 1100 W            | 1500 W             | 1500 W            |
| Speed steps               | 5 speed steps     | 5 speed steps      | 5 speed steps     |
| Strokes (strokes/min)     | from 30 to 65     | from 30 to 65      | from 30 to 65     |
| Dimensions LxWxH (cm)     | 44x70x86          | 45x71x91           | 53x79x96          |
| Weight                    | 128 kg            | 140 kg             | 154 kg            |
| Product code              | BT1240059         | BT2440059          | BT4840059         |
| Timer                     | App MixDrive      | App MixDrive       | App MixDrive      |
| Packaging dimensions (cm) | 55x81x110         | 55x81x110          | 63x89x116         |
| Packaging weight          | 150 kg            | 165 kg             | 200 kg            |