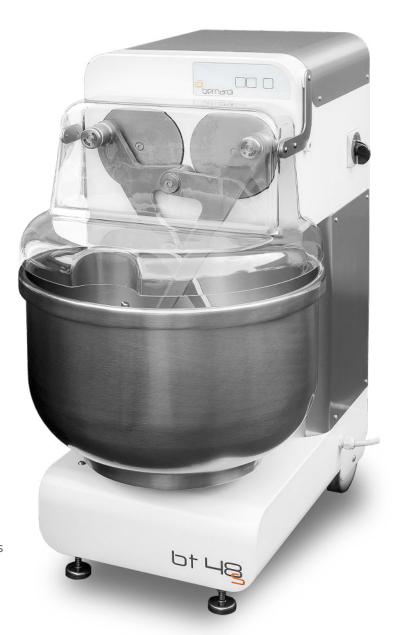

## Complex doughs, made simple.

BTs range represents the top model among all large mixers with wheels. It is the most suitable kneading machine for the preparation of high-hydration doughs and for all large leavened products. Thanks to its compact dimensions and good price-performance ratio, it is the best ally for professionals who want to stand out.

Removable arms for easy cleaning

Touch control panel

Hole in the safety protection for adding ingredients easily

**5 speed steps** 30 to 65 strokes/minutes

Bluetooth connection to "MixDrive" app

Available in three sizes 12, 24 and 48 kg dough