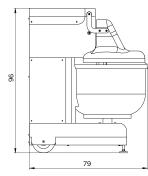

## Technical details

| Model                     | bt 12             | b† 근 <mark></mark> | bt 48             |
|---------------------------|-------------------|--------------------|-------------------|
| Flour capacity            | 1.3 - 8 kg        | 2 - 15 kg          | 3 - 30 kg         |
| Dough capacity            | 2 - 12 kg         | 3 - 24 kg          | 5 - 48 kg         |
| Bowl capacity             | 27 l              | 35 I               | 60 I              |
| Bowl size (cm)            | ø 38 - h 25       | ø 43 - h 30        | ø 50 - h 34       |
| Voltage                   | 400V three-phase* | 400V three-phase*  | 400V three-phase* |
| Power                     | 1100 W            | 1500 W             | 1500 W            |
| Speed steps               | 5 speed steps     | 5 speed steps      | 5 speed steps     |
| Strokes (strokes/min)     | from 30 to 65     | from 30 to 65      | from 30 to 65     |
| Dimensions LxWxH (cm)     | 44x70x86          | 45x71x91           | 53x79x96          |
| Weight                    | 128 kg            | 140 kg             | 154 kg            |
| Product code              | BT1240059         | BT2440059          | BT4840059         |
| Timer                     | App MixDrive      | App MixDrive       | App MixDrive      |
| Packaging dimensions (cm) | 55x81x110         | 55x81x110          | 63x89x116         |
| Packaging weight          | 150 kg            | 165 kg             | 200 kg            |