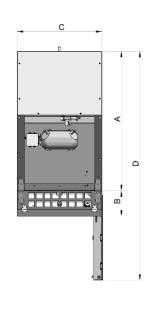

# **GENERAL DIMENSIONS**

|   | horpus <b>salva</b> |
|---|---------------------|
|   |                     |
| I |                     |
|   |                     |
|   |                     |
|   |                     |

kW

1.8 (I+N+T)

1.8 (I+N+T)

230

230

Cooling power/capacity: 1.476 kW or 1.593 kW■

| FCX-20 | А      | В      | С      | D       | Н       | Weight |
|--------|--------|--------|--------|---------|---------|--------|
|        | 847 mm | 180 mm | 600 mm | 1481 mm | 2187 mm | 289 kg |