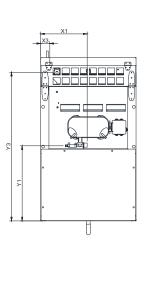

#### Water supply

Network with maximum pressure intake between 1-1,5 kg/cm<sup>2</sup>. It is necessary to set manual key between the connection of the IVERPAN and the general water supply (rubber tube provided by SALVA).

#### Drainage

The drain connection from the IVERPAN to the premises is done by 20 mm diameter rubber tube.

## Electric power supply

The electrical connection should be performed by authorized professionals, following the rules in force in each country.

| Location (mm)       | Х    | Υ   | Z    |
|---------------------|------|-----|------|
| Water supply (1)    | 293  | 472 | 2073 |
| Drainage (2)        | 300  | 0   | 1858 |
| Electric supply (3) | 57.5 | 934 | 2170 |