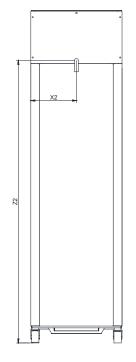

# **GENERAL DIMENSIONS**

|   | horpus <b>salva</b> |
|---|---------------------|
|   |                     |
| I |                     |
|   |                     |
|   |                     |
|   |                     |

kW

1.8 (I+N+T)

1.8 (I+N+T)

230

230

Cooling power/capacity: 1.476 kW or 1.593 kW■

| FCX-20 | А      | В      | С      | D       | Н       | Weight |
|--------|--------|--------|--------|---------|---------|--------|
|        | 847 mm | 180 mm | 600 mm | 1481 mm | 2187 mm | 289 kg |

## Electric power supply

The electrical connection should be performed by authorized professionals, following the rules in force in each country.

| Location (mm)       | Х    | Υ   | Z    |
|---------------------|------|-----|------|
| Water supply (1)    | 293  | 472 | 2073 |
| Drainage (2)        | 300  | 0   | 1858 |
| Electric supply (3) | 57.5 | 934 | 2170 |