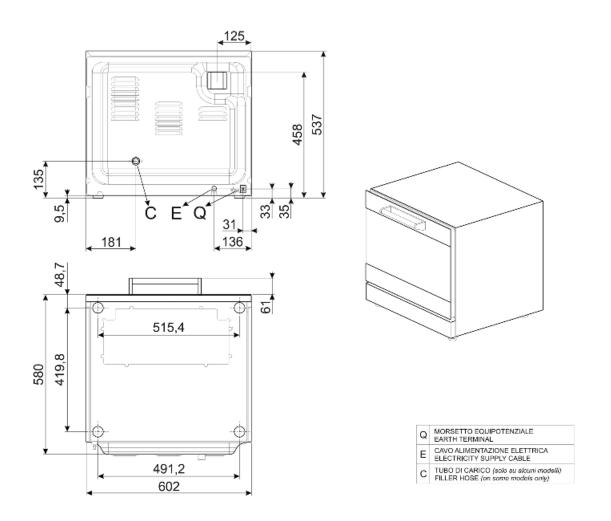

## **PRODUCT FEATURES**

- Compact and functional design, robust stainless steel construction
- Enamelled oven cavity
- Manual electromechanical controls, extremely simple and reliable
- Excellent baking uniformity across all trays, perfect heat distribution in all conditions of use
- Excellent internal visibility, due to the large glass and powerful inner light
- Double glass door, with internal glass removable for cleaning
- 4 flat aluminium trays (model 3820) included
- 15A plug
- Dimensions (mm) (WxDxH): 602x584x537
- 24 months parts and labour warranty

## **TECHNICAL SPECIFICATIONS**

| D:                | / N | /A / | // P II/ |
|-------------------|-----|------|----------|
| <b>Dimensions</b> | mm  | ιv   | VXUXHI   |
|                   |     |      |          |

### 602x584x537

435×320

4

80

Manual

Stainless steel

50 - 250°C

1 - 60min + manual