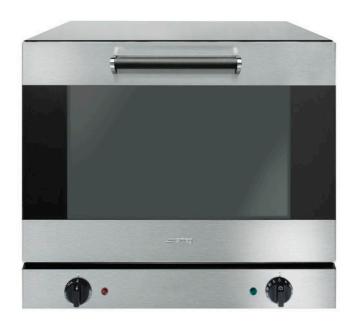

## ALFA43X

CONVECTION OVEN - 15 AMP

**4 Trays** 435x320mm

## **PRODUCT FEATURES**

- Compact and functional design, robust stainless steel construction
- Enamelled oven cavity
- Manual electromechanical controls, extremely simple and reliable
- Excellent baking uniformity across all trays, perfect heat distribution in all conditions of use
- Excellent internal visibility, due to the large glass and powerful inner light
- Double glass door, with internal glass removable for cleaning
- 4 flat aluminium trays (model 3820) included
- 15A plug
- Dimensions (mm) (WxDxH): 602x584x537
- 24 months parts and labour warranty

# ALFA43X

CONVECTION OVEN - 15 AMP

**4 Trays** 435×320mm