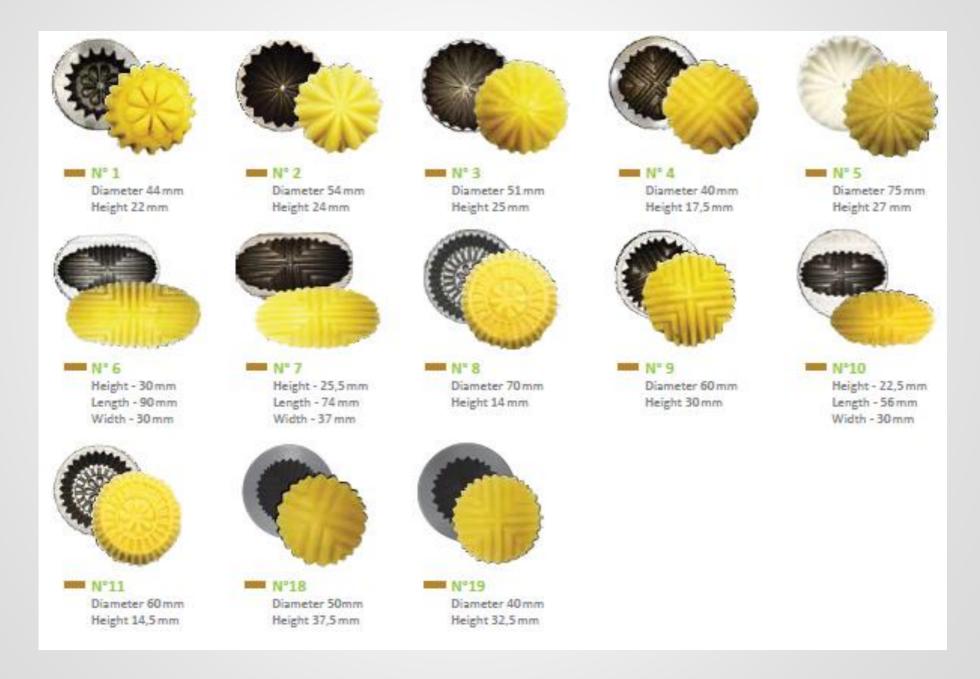

## **FEATURES**

Automatic cutting and/or stamping device for sweet and savory products. Special for producing mammoul, many kind of biscuits and fruit bars.

**Attachable to** MAXIFORM Baby 5.0 MK (forming and encrusting machine) and Aligning machine. Ask us about other compatible machines.