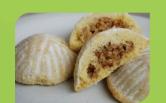

## **FEATURES**

Automatic cutting and/or stamping device for sweet and savory products. Special for producing mammoul, many kind of biscuits and fruit bars.

**Attachable to** MAXIFORM Baby 5.0 MK (forming and encrusting machine) and Aligning machine. Ask us about other compatible machines.