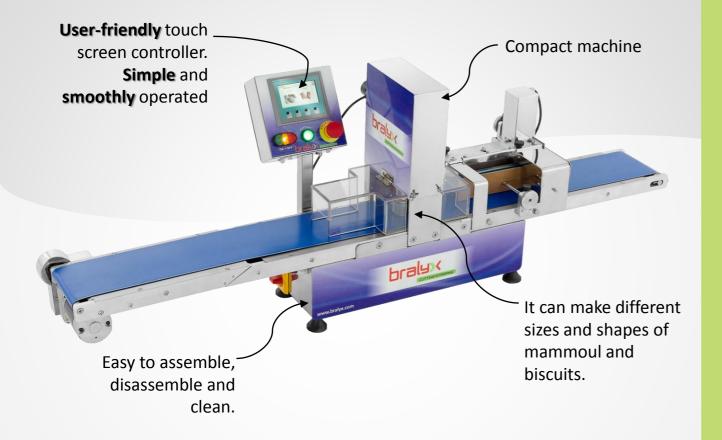

## **FEATURES**

Automatic cutting and/or stamping device for sweet and savory products. Special for producing mammoul, many kind of biscuits and fruit bars.

**Attachable to** MAXIFORM Baby 5.0 MK (forming and encrusting machine) and Aligning machine. Ask us about other compatible machines.