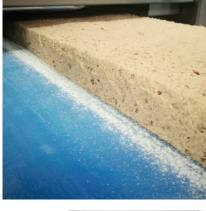

The Rijkaart 4 roll dough band former is a reliable and trusted head machine for the Rijkaart bread line. The 4 adjustable rollers give extreme control over the structure and weight consistency of the dough band.