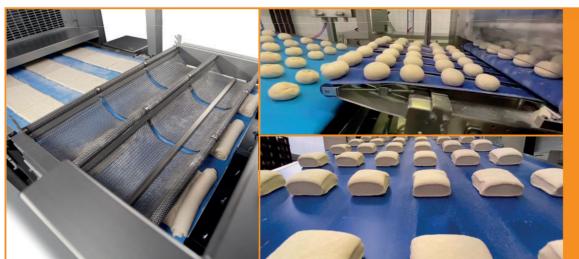

## **Custom made**

The Rijkaart specialty bread sheeting line has been designed according to the latest hygiene standards, for the continuous industrial production of all types of bread products. All Rijkaart lines are tailored to meet customer specifications. The Rijkaart specialty bread lines can produce a large variety of high-quality products with efficiency and consistency. The lines are provided with special forming systems for demanding and delicate dough.

The Rijkaart 4 roll dough band former is a reliable and trusted head machine for the Rijkaart bread line. The 4 adjustable rollers give extreme control over the structure and weight consistency of the dough band.

With options
for molding/
rounding and
shaping/forming,
the possibilities
to produce high
quality and
uniquely distinctive
products are
practically limitless.