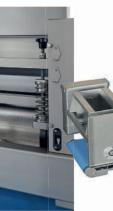

The Rijkaart 4 roll dough band former is a reliable and trusted head machine for the Rijkaart bread line. The 4 adjustable rollers give extreme control over the structure and weight consistency of the dough band.