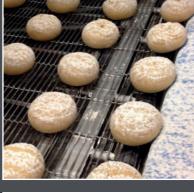

## **Custom made**

The Rijkaart specialty bread sheeting line has been designed according to the latest hygiene standards, for the continuous industrial production of all types of bread products. All Rijkaart lines are tailored to meet customer specifications. The Rijkaart specialty bread lines can produce a large variety of high-quality products with efficiency and consistency. The lines are provided with special forming systems for demanding and delicate dough.

With options
for molding/
rounding and
shaping/forming,
the possibilities
to produce high
quality and
uniquely distinctive
products are
practically limitless.