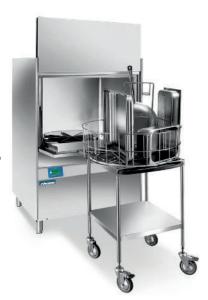

## GRANULES 900 Plus GRANULE WASHER

The Granules 900 Plus washer utilises the combined action of water, detergent and granules blasted at high pressure to produce superior washing results when cleaning encrusted pots and pans.

Washing with granules reduces the need for labour intensive pre-washing tasks such as soaking and scrubbing and requires only a quick scrape to remove loose food particles before placing in the Granules 900 Plus washer.

Using Granule washing technology also results in time, labour, water, detergent and energy savings which good for you and good for the environment.

Call Rhima Australia today on 1300 347 944