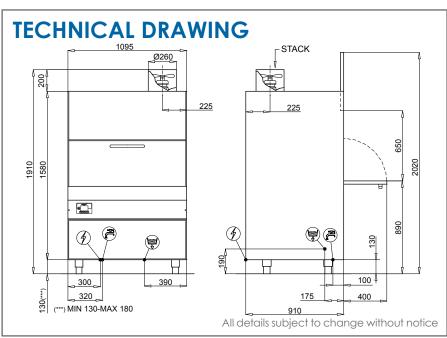

## TECHNICAL SPECIFICATIONS

15 - 10 - 7 - 6 - 5 - 4 Racks/hour Washing Cycles \*1 1/2(4) - 3/4(6) - 5/6(8) 7/8(10) - 9/10(12) - 11/12(15) water/granules (Min) 415V,3Ø+N 50Hz Power supply Wash pump 3780 W Booster heater 9000 W Wash tank heater 9000 W 13.8 kW Total power Total current 3 x 20.3Amp Wash tank capacity 103 ltrs 20 Itrs Booster heater capacity Water consumption (per cycle) 4.4 ltrs Min/max water pressure \*2 200/600kPa Min/max water temp \*3 50/65°C Rinsing water temp 85°C Rack size Ø735 x 240Hmm Max tray height 635 mm Weight (empty) 303 kg Weight (shipping) 320 kg Dimension (shipping) 110 x 91 x 210Hcm Gravity (min 3ltr/sec) Drain Type 3/4" hose Water connection Drain hose diameter Ø32 mm