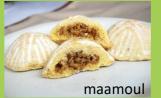

Adjust the **Quantity of Dough, filling, and size of the product** 

(9) Nozzles for dough and (3) for filling

Forming mold (4) - pear drop, double sized cone, ball / croquette, and pillow shape

Optionals (sold separately)
Kit Churros, Pigs in the blanket, kit 220g and
Rissole Stamps