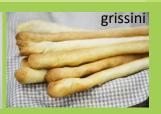

Adjust the **Quantity of Dough, filling, and size of the product** 

(9) Nozzles for dough and (3) for filling

Forming mold (4) - pear drop, double sized cone, ball / croquette, and pillow shape

Optionals (sold separately)
Kit Churros, Pigs in the blanket, kit 220g and
Rissole Stamps