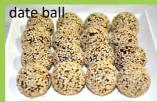

Adjust the **Quantity of Dough, filling, and size of the product** 

(9) Nozzles for dough and (3) for filling

Forming mold (4) - pear drop, double sized cone, ball / croquette, and pillow shape

Optionals (sold separately)
Kit Churros, Pigs in the blanket, kit 220g and
Rissole Stamps