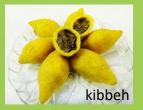

Adjust the **Quantity of Dough, filling, and size of the product** 

(9) Nozzles for dough and (3) for filling

Forming mold (4) - pear drop, double sized cone, ball / croquette, and pillow shape

Optionals (sold separately)
Kit Churros, Pigs in the blanket, kit 220g and
Rissole Stamps