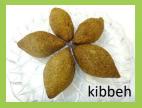

Adjust the **Quantity of Dough, filling, and size of the product** 

(9) Nozzles for dough and (3) for filling

Forming mold (4) - pear drop, double sized cone, ball / croquette, and pillow shape

Optionals (sold separately)
Kit Churros, Pigs in the blanket, kit 220g and
Rissole Stamps