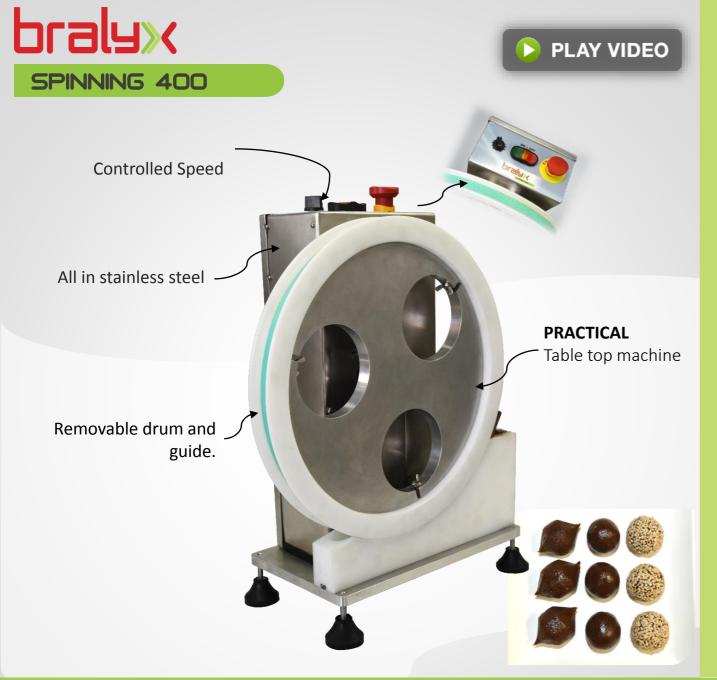

## **BENEFÍCIOS**

Device that improves the shape of spherical products, making them more regular

**HOURLY PRODUCTION**: up to 3.000 pcs **PRODUCT SIZE** (diameter): 30 mm.\* **PRODUCT WEIGHT:** from 16g to 21g.

Wheels with other diameters are available upon

request.

Attachable to MAXIFORM equipment such as: Tubo 3.0, Baby 5.0 MK, Big Plus 7.0 MK (forming and encrusting machines).

Easy to assemble and disassemble and clean.

| DIMENSIONS  | 229 mm (W) x 444 mm (L) x 520 mm (H) |
|-------------|--------------------------------------|
| POWER INPUT | 220V   MONO   0,05 CV (0,04kW)       |
| NET WEIGHT  | 20 kg                                |