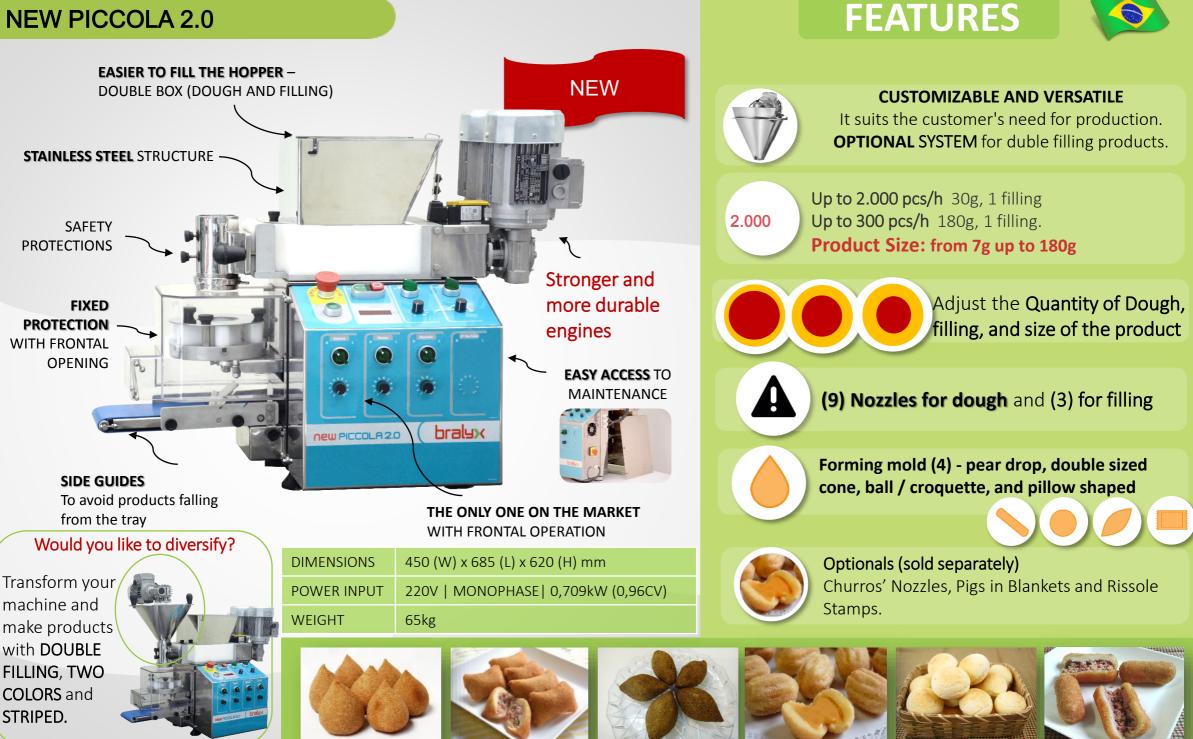

## Price and payment conditions

Machine Model MAXIFORM NEW PICCOLA 2.0 with 4 molds (Ball, Pillow, Kibbeh, and Drop):

FCA São Paulo's international Airport (GRU – Guarulhos)

Packed in a box of certified wood for sea or air transportation