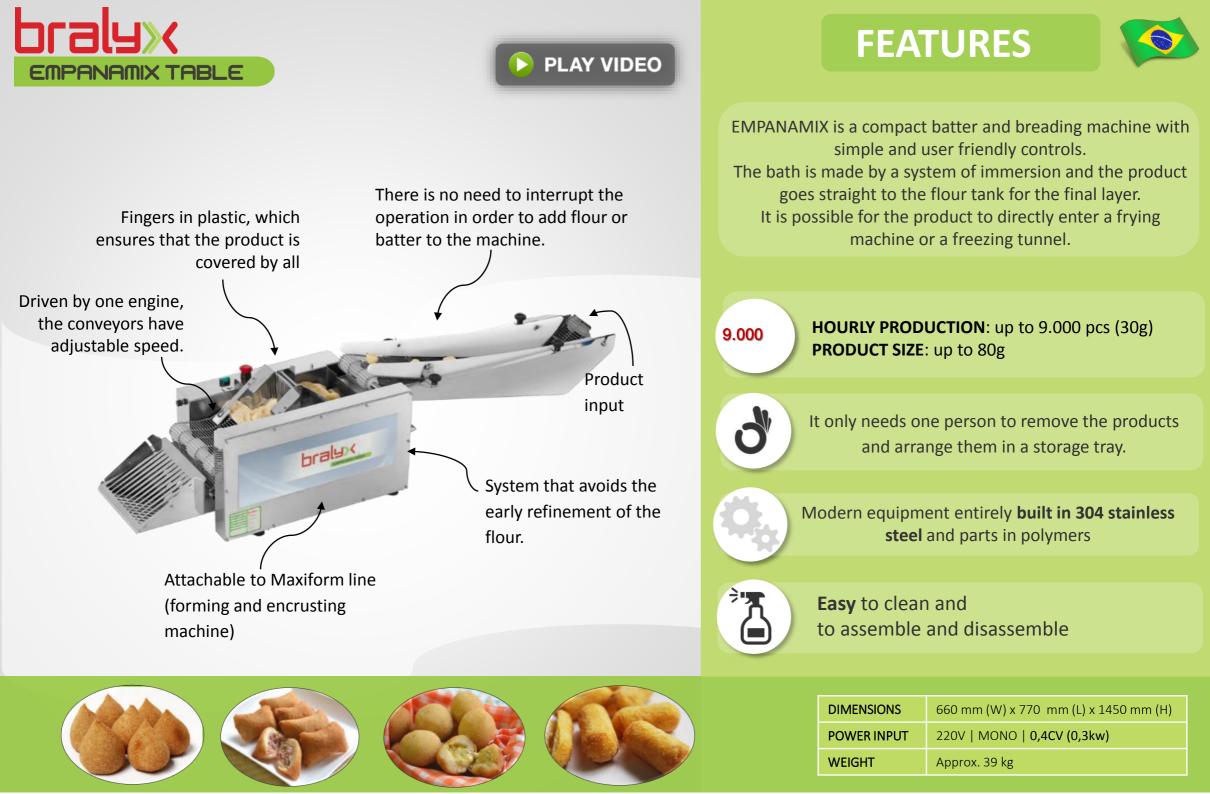

- For parts and workmanship, there is a twelve-month guarantee offered by BRALYX.
- The guarantee terms are those included in the BRALYX machine guarantee regulation.

**General conditions** 

- Payment 100% TT before delivery
- Delivery time: depends on the destination
- Proposal validity: 30 days, except if there are great variations in the Real's quotation in relation to the Euro and Dollar.

Bralyx provides a laboratory in its factory to test the machines, as well as raw material for the tests.

BRALYX

BRAZIL | Av. Padre Arlindo Vieira, 939 – Vila das Mercês | São Paulo – SP | +55 11 5072-2099 | bralyx@bralyx.com ENGLAND | 57 Murdock Rd, Manton Lane Industrial Estates, Bedford MK41 7PL | +44 1234 910073