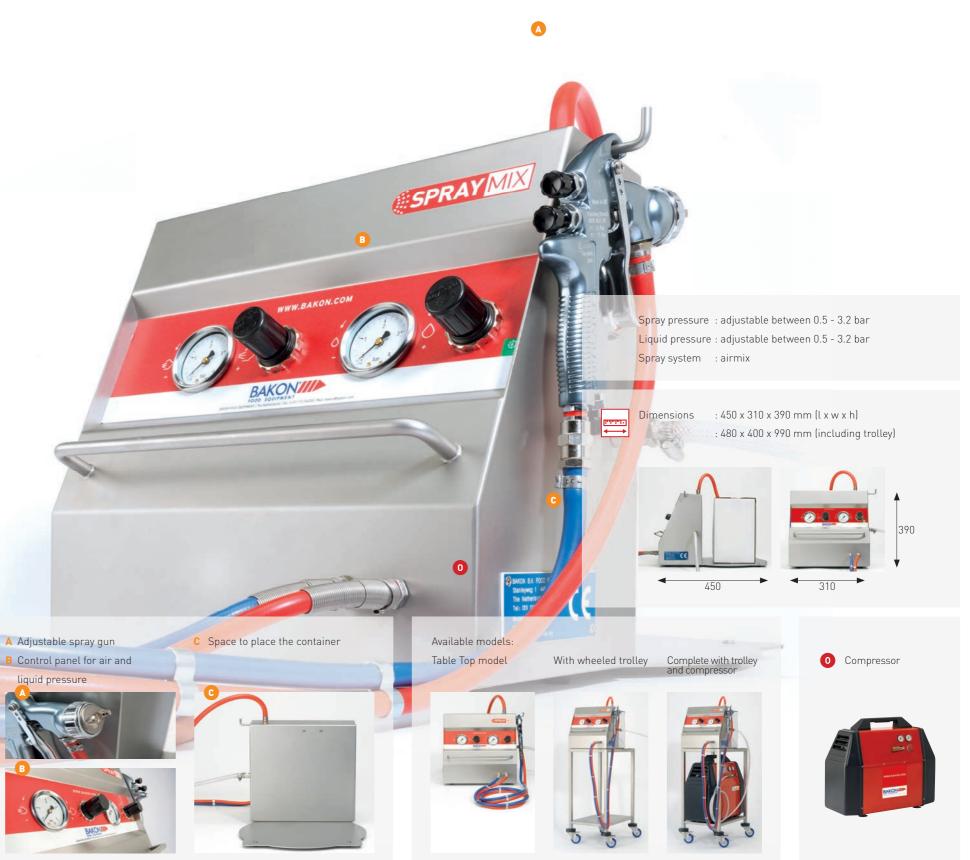

**\***\* Place the container with liquid product next to the machine.Insert the suction hose into the container and your  $\ensuremath{\mathsf{SPRAYMIX}}$  is ready for use. This compact, user-friendly machine sprays accurately and with a minimum of mist and overspray. The SPRAYMIX can be connected directly to your existing compressed air system and is also available with compressor and trolley.

The SPRAYMIX is a stand-alone machine.

- Suction directly out of the container; no spilling or loss of products. - Consistent coverage with a minimum of mist and overspray. - Separate and stepless adjustment of air and liquid pressure.

- Easy to operate, move, clean and maintain.
- Connectable to existing compressed air systems.
- Also suitable for baking trays and moulds.

Ē

**\$** 

Cold and thin liquids like egg wash, pan grease, bun wash, release accest will wash, release agent, milk, water or even oil.