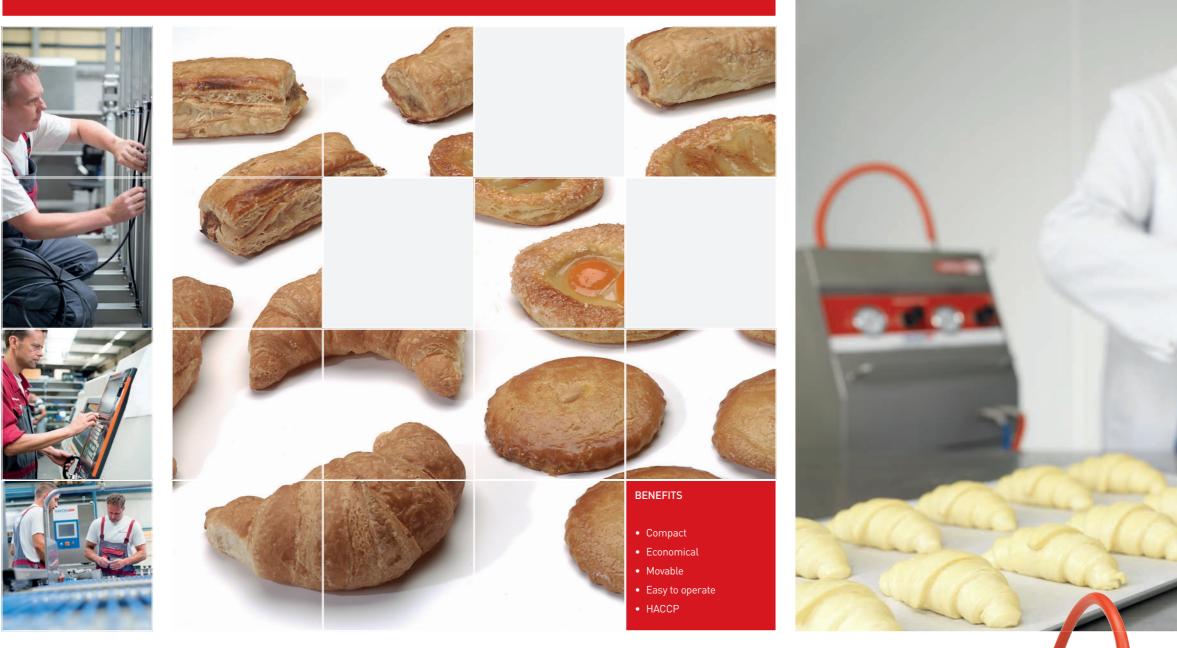

## SPRAY MIX

Fast and accurate spraying

The SPRAYMIX is a compact spraying machine which makes spraying easy and simple and is therefore the machine that is essential in both small and large bakeries.

The compact and user-friendly SPRAYMIX sprays all kinds of liquids (e.g. egg wash, emulsion, oil and water) accurately and with a minimum of mist and overspray on your products but also on baking trays and moulds.

Because a storage kettle is no longer needed messing with bottles and jars, spilling and loss of product belong to the past. Spraying directly from the container is cleaner, more hygienic (easier to meet your HACCP requirements) and saves time.

The SPRAYMIX is a stand-alone machine.

- Suction directly out of the container; no spilling or loss of products. - Consistent coverage with a minimum of mist and overspray. - Separate and stepless adjustment of air and liquid pressure.

- Easy to operate, move, clean and maintain.
- Connectable to existing compressed air systems.
- Also suitable for baking trays and moulds.

Ē

**\$** 

Cold and thin liquids like egg wash, pan grease, bun wash, release accest will wash, release agent, milk, water or even oil.