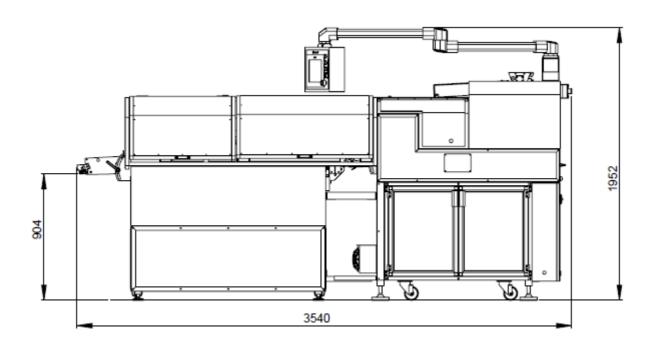

## **Technical Specifications**

| Dimensions                                                                    | 3540L x 1188W x 1952mm H |
|-------------------------------------------------------------------------------|--------------------------|
| Power                                                                         | 400V, 50Hz , 3Ph         |
| WARRANTY: This item is covered by Premier Care 2 Year Parts & Labour Warranty |                          |