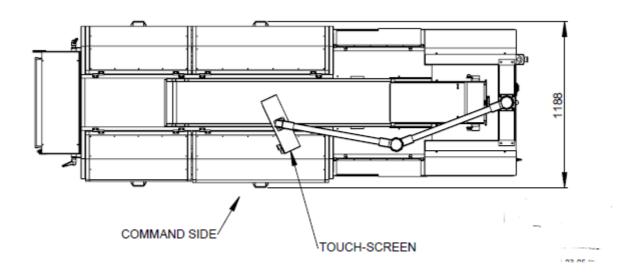

## **Technical Specifications**

| Dimensions                                                                    | 3540L x 1188W x 1952mm H |
|-------------------------------------------------------------------------------|--------------------------|
| Power                                                                         | 400V, 50Hz , 3Ph         |
| WARRANTY: This item is covered by Premier Care 2 Year Parts & Labour Warranty |                          |