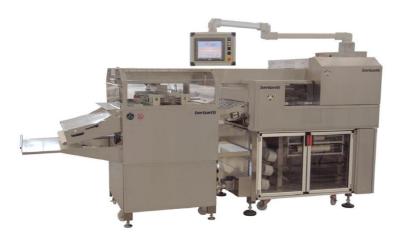

## **Bertuetti SVG3-14 Universal Divider**

## **Features**

- Continuous operation during rounding
- Rounding maximum output 1500 per hour per row
- Includes longer feeding belt with extra flour duster
- Electronic dough thickness regulator
- Dividing from 1 to 7 rows
- Dividing weight range 20 to 2000gm
- Dividing dough up to 90% hydration
- Rounding from 4 to 7 rows
- Rounding range 30 to 200gm
- Rounding dough up to 80% hydration
- No oil used for low consumable cost and
- easy cleanup.
- Touch screen programmable control panel
- Optional
- Many options available including:
- Automatic Dough Feeding
- Automatic Flour Dusters
- Inline moulders for long products
- Seeding Unit
- Automatic Tray depositing