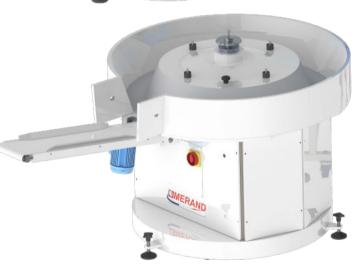

# 1 A A 2

- 1—Ring
- 2— Discharge conveyor
- 3— Moving bell
- 4— Eccentric adjustment of the bell

### RotaBall 120:

Gross weight: 470 kg

Dimensions (Depth x Width x Height):

50 m x 1,60 m x 1,70 m

### **OVERALL DIMENSIONS**

RotaBall 78

RotaBall 120

MÉRAND Mécapâte S.A. • Z.I. de la Turbanière • BRÉCÉ • 35530 NOYAL SUR VILAINE • FRANCE © + 33 (0)2 99 04 15 30 • Fax + 33 (0)2 99 04 15 31 • internet : http://www.merand.fr