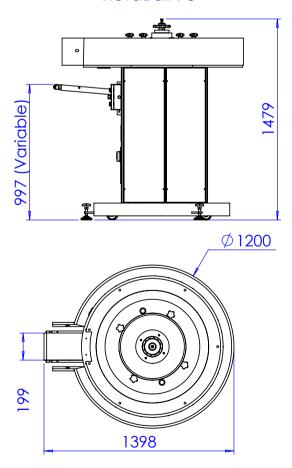

### RotaBall 120:

Gross weight: 470 kg

Dimensions (Depth x Width x Height):

50 m x 1,60 m x 1,70 m

### **OVERALL DIMENSIONS**

RotaBall 78

RotaBall 120

MÉRAND Mécapâte S.A. • Z.I. de la Turbanière • BRÉCÉ • 35530 NOYAL SUR VILAINE • FRANCE © + 33 (0)2 99 04 15 30 • Fax + 33 (0)2 99 04 15 31 • internet : http://www.merand.fr