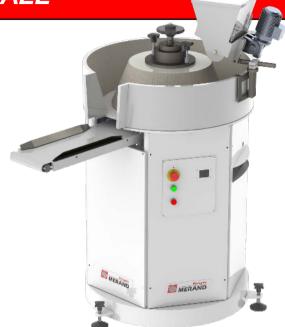

## ECCENTRIC ROUNDER ROTABALL

### **USE**

- Machine for rounding both soft and medium dough
- Weight form 75 gr up to 4 000 gr.
- Production rate(\*): up to 1 800 pieces/hour.

(\*): For information only. It depens on the dough nature

### **FEATURE**

- Bell movement gears in grease bath.
- Available with Ø78cm (for weights from 200 to 4000gr) or Ø120cm (for weights from 75 to 4000gr).
- Motorized discharge conveyor.

# 1 A A 2

- 1—Ring
- 2— Discharge conveyor
- 3— Moving bell
- 4— Eccentric adjustment of the bell