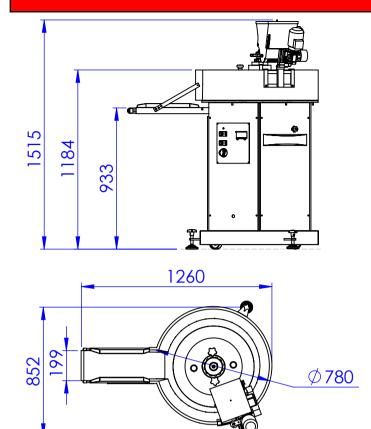

### WEIGHT AND PACKAGING DIMENSIONS

Net weight: 356 kg

Packing in openwork wood box:

RotaBăll 78:

Gross weight: 380 kg

Dimensions (Depth x Width x Height):

0,95 m x 0,95 m x 1,50 m

### **OVERALL DIMENSIONS**

RotaBall 78

RotaBall 120

MÉRAND Mécapâte S.A. • Z.I. de la Turbanière • BRÉCÉ • 35530 NOYAL SUR VILAINE • FRANCE © + 33 (0)2 99 04 15 30 • Fax + 33 (0)2 99 04 15 31 • internet : http://www.merand.fr